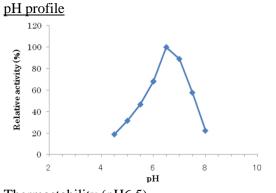

sibility of changing the 'Code' and/or 'Lot No.'

'Protein conc.' and 'Activity' might vary between lots.

Data sheet

| Enzyme | Glucose 1-dehydrogenase |  |
|--------|-------------------------|--|
|--------|-------------------------|--|

Code ; GCD-41-01

Lot No. ; 1-H202

Protein conc. ; 10 mg/ml

Volume ; 1 ml

Form ; 50 mM Tris-HCl (pH 8.0)

Storage ; -20 °C

Activity ; 546 U/ml

Notes ; For research use only.

## **Activity measurement**

Reaction mix (50 mM PIPES-KOH (pH 6.5), 10 mM Glucose, 1 mM NADP<sup>+</sup> and appropriate amount of the enzyme) was incubated at 37 °C and  $A_{340}$  was monitored. One unit is defined as the amount of the enzyme producing 1  $\mu$ mol of NADPH ( $\epsilon_{340}$ =6.22 mM<sup>-1</sup> cm<sup>-1</sup>) per 1 minute using Glucose as a substrate.