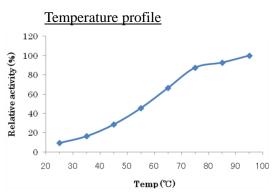

bility of changing the 'Code' and/or 'Lot No.'

'Protein conc.' and 'Activity' might vary between lots.

Data sheet

| Enzyme | Glucose 1-dehydrogenase |  |
|--------|-------------------------|--|
|--------|-------------------------|--|

Code ; GCD-41-01

Lot No. ; 1-H202

Protein conc. ; 10 mg/ml

Volume ; 1 ml

Form ; 50 mM Tris-HCl (pH 8.0)

Storage ; -20 °C

Activity ; 546 U/ml

Notes ; For research use only.

## **Activity measurement**

Reaction mix (50 mM PIPES-KOH (pH 6.5), 10 mM Glucose, 1 mM NADP<sup>+</sup> and appropriate amount of the enzyme) was incubated at 37 °C and  $A_{340}$  was monitored. One unit is defined as the amount of the enzyme producing 1  $\mu$ mol of NADPH ( $\epsilon_{340}$ =6.22 mM<sup>-1</sup> cm<sup>-1</sup>) per 1 minute using Glucose as a substrate.