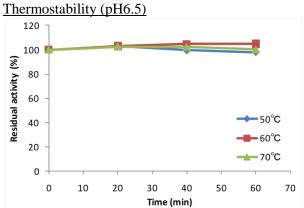

lity of changing the 'Code' and/or 'Lot No.'

'Protein conc.' and 'Activity' might vary between lots.

Data sheet

| Enzyme | Glucose 1-dehydrogenase |  |
|--------|-------------------------|--|
|--------|-------------------------|--|

Code ; GCD-41-01

Lot No. ; 1-H202

Protein conc. ; 10 mg/ml

Volume ; 1 ml

Form ; 50 mM Tris-HCl (pH 8.0)

Storage ; -20 °C

Activity ; 546 U/ml

Notes ; For research use only.

## **Activity measurement**

Reaction mix (50 mM PIPES-KOH (pH 6.5), 10 mM Glucose, 1 mM NADP<sup>+</sup> and appropriate amount of the enzyme) was incubated at 37 °C and  $A_{340}$  was monitored. One unit is defined as the amount of the enzyme producing 1  $\mu$ mol of NADPH ( $\epsilon_{340}$ =6.22 mM<sup>-1</sup> cm<sup>-1</sup>) per 1 minute using Glucose as a substrate.